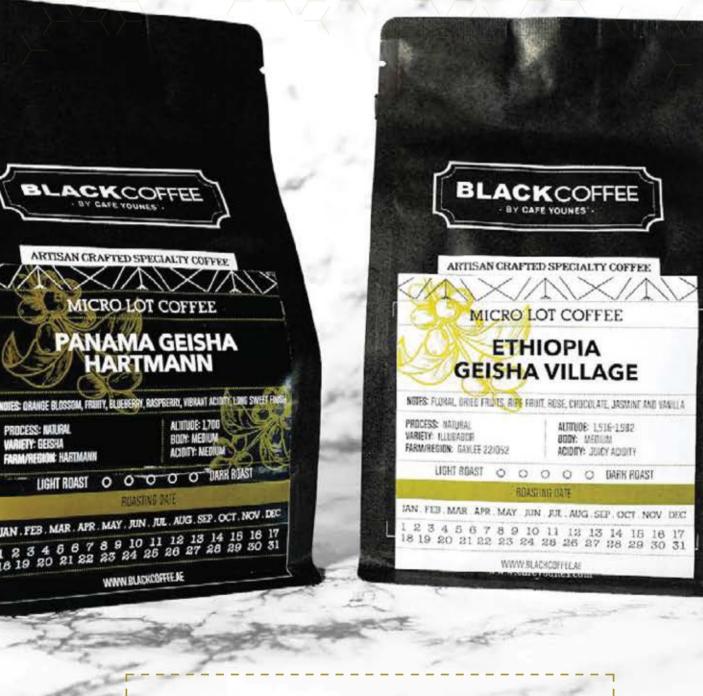

PROCESS: ELEVATION:

| 1  | PANAMA<br>HARTM                                                                                         | GEISHA<br>IANN                                                                                  |
|----|---------------------------------------------------------------------------------------------------------|-------------------------------------------------------------------------------------------------|
| LA | NOTES DRAWE BLOSSOM, RUTT SUBBERK, RASP<br>PROCESS: NATURAL<br>VARIETY: GEISHA<br>FARM/REGION: HARTMANN | BERRY, VIBRANT ACIDITY, LONG SWEET FINISH<br>Altitude: 1,700<br>Body: Medium<br>Acidity: Medium |
| 5  | <b>PRICE PER 500 G:</b> 484                                                                             | PRICE PER KG: 880                                                                               |

ROCESS: NAURAL

ARM/RECKINC HARTMANN

FOR YOUR ONLINE ORDERS, VISIT OUR WEBSITE WWW.BLACKCOFFEE.AE

#### **ETHIOPIA GUJI HAMBELA** COUNTRY OF ORIGIN Ethiopia Hambela Heirloom Natural FARM / REGIO VARIETY: PROCESS: ELEVATION ACIDITY: PRICE PER 500 G: 116 **PRICE PER KG:** 210