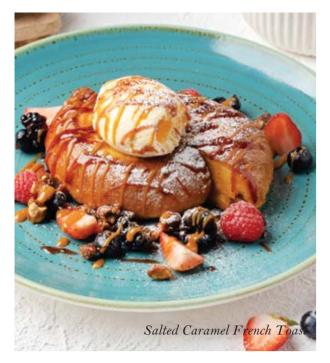

#### Salted Caramel French Toast 61

Fresh mixed berries with vanilla ice cream and caramel strawberry sauce