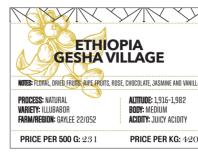

the beans are processed. According to the coffee rule of thumb, the higher the growing regions, the more delicate the flavor.

\_\_\_\_\_

#### MICRO LOT COFFEE

Micro lot often refers to small, exclusive, and traceable lots of coffee which ensures a standard quality over time

A micro lot coffee allows the producers, brokers, roasters and consumers to track their coffee origin and maintain a good knowledge over the beans they are using.

**COLOMBIA SUPREMO** 

Colombia

Tolima Castillo Washed

Mediur

1,650 – 1,800 Medium

PRICE PER KG: 200

and dried frui

NOTES: Cocoa, caramel, dark chocolat

SOUTH AMERICA

COUNTRY OF ORIGIN:

PRICE PER 500 G: 110

NOTES: Fruits

OUNTRY OF ORIGIN

**ARM / REGION** VARIETY: PROCESS

ELEVATION

ACIDITY

FARM / REGION

PROCESS: ELEVATION:

BODY: ACIDITY:



**BRAZIL FAZENDA** 

Brazil

Fazenda 200 Yellow Catucai Natural

**PRICE PER KG:** 290

930 - 1,428

Creamy Low

NOTES: Roasted al

COUNTRY OF ORIGIN:

PRICE PER 500 G: 160

NOTES: Hazelnuts,

COUNTRY OF ORIGIN:

PRICE PER 500 G: 143

EASTERN AFRICA

FARM / REGION: VARIETY: PROCESS:

ELEVATION:

BODY: ACIDITY:

COUN

FARM VARIE PROC ELEVA BODY ACIDI

PRICE

FARM / RE VARIETY:

BODY: ACIDITY:

PROCESS: ELEVATION:

| 1  | PANAMA<br>HARTM                                                                                         | GEISHA<br>IANN                                                                                  |
|----|---------------------------------------------------------------------------------------------------------|----------------------------------------------------------