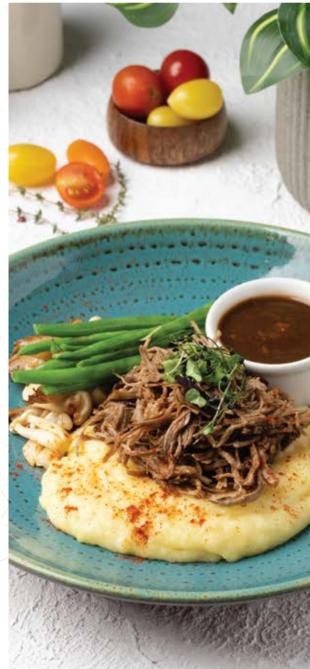

#### The Brisket NEW 70

A tender pulled beef brisket, slow-cooked to perfection and served over a bed of creamy mashed potatoes. Accompanied by a delightful medley of sautéed mixed mushrooms, this dish is finished with a rich, savory mushroom sauce that adds depth and flavor, making it the perfect choice for a satisfying meal