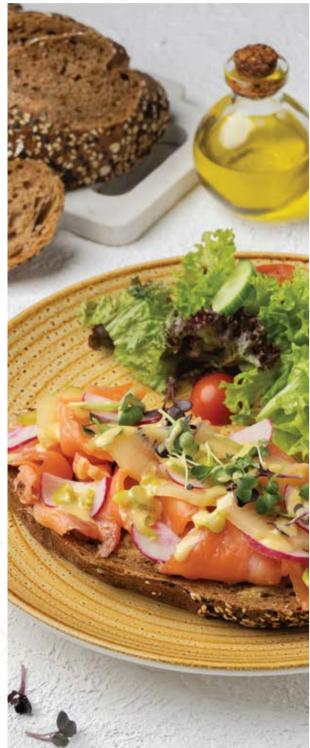

#### Salmon Kiwi Sensation NEW 58

Complemented by fresh spring onion and kiwi slices. Served on a freshly toasted French multigrain sourdough, this dish comes with a refreshing side salad for a perfect balance of flavor and presentation