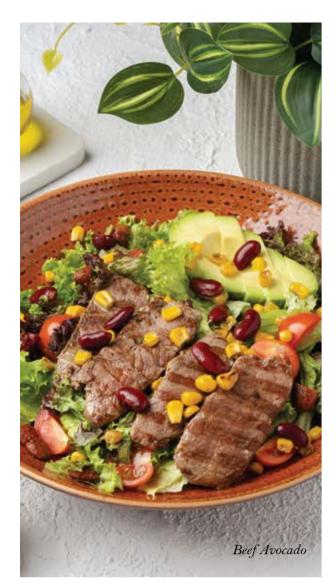

#### Beef Avocado (N) 75

Marinated beef slices, avocado, cherry tomatoes, corn, cucumbers, red kidney beans, lettuce, sesame seeds, caramelized almonds and orange ginger dressing