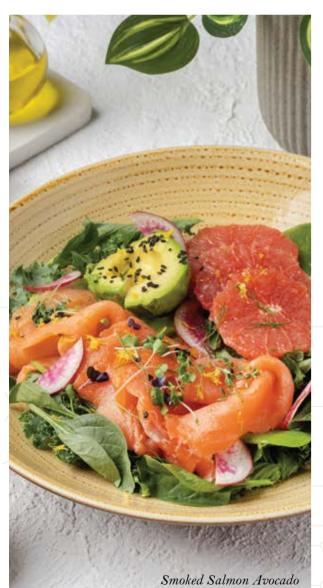

#### Smoked Salmon Avocado 69

Delicious smoked salmon, mixed lettuce, avocado slices, wild thyme, grapefruit, red radish, dill leaves and orange ginger dressing