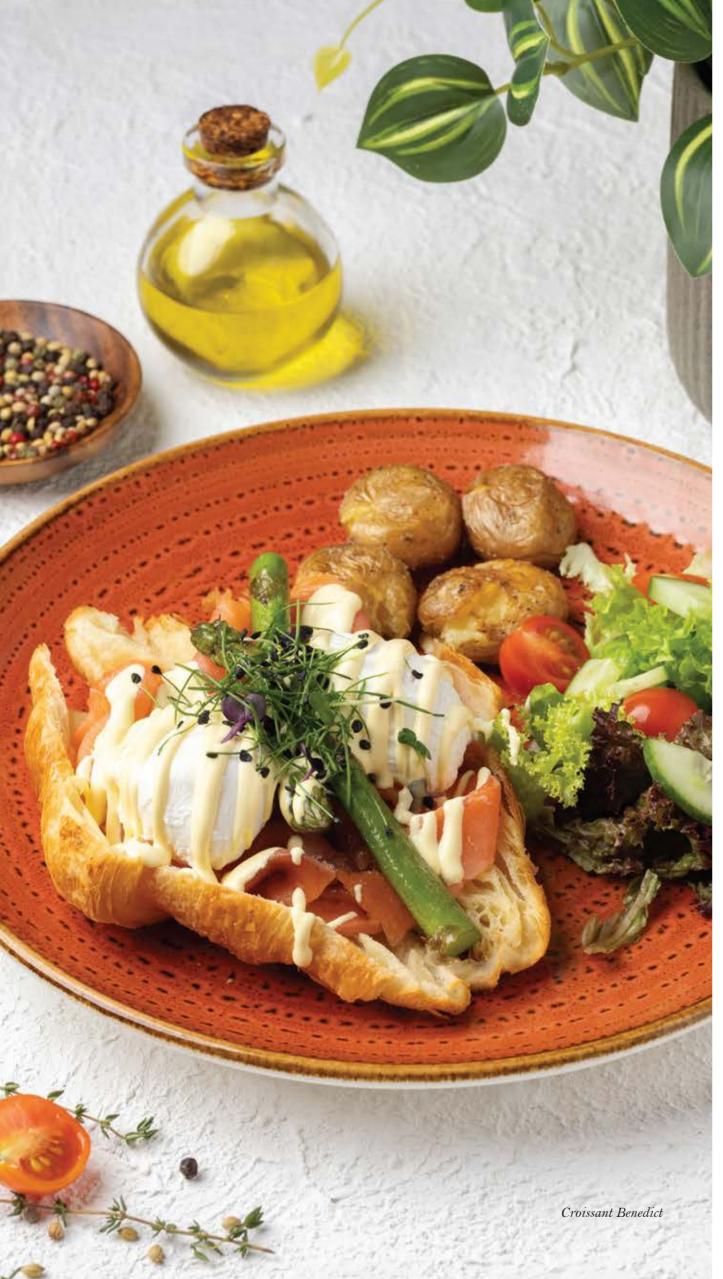

#### Croissant Benedict 63

Two poached eggs on a plain croissant with smoked salmon covered with Hollandaise sauce, served with roasted baby potatoes and sauteed baby asparagus