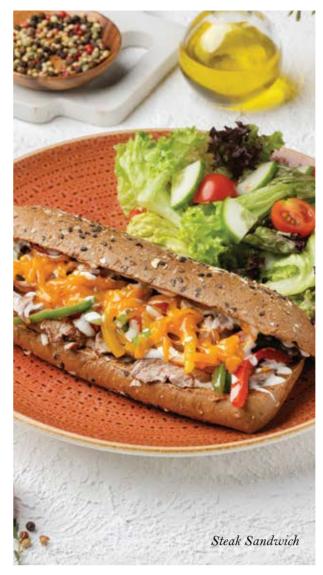

#### Steak Sandwich 73

Premium beef tenderloin sautéed with onions and bell peppers, mixed cheese and garlic mayo in a freshly baked multigrain ciabatta