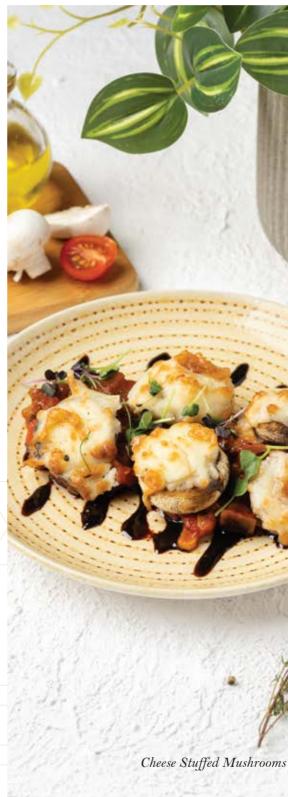

#### Cheese Stuffed Mushrooms 36

Mushrooms filled with homemade white cheese sauce and melted mozzarella cheese over a bed of ratatouille mix and drizzled with balsamic reduction