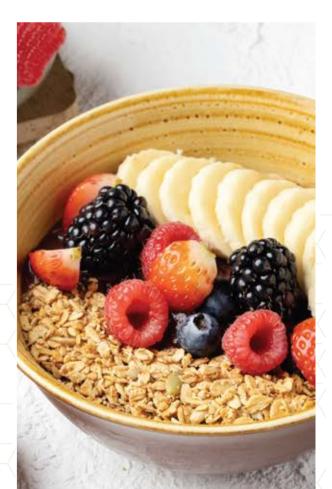

Cheese (V) 43

Toasted cinnamon raisin bagel with cream cheese spread, served with a side of fresh cucumbers, cherry tomatoes, mint and olives

#### Salmon and Cream Cheese 52

Toasted Multigrain or cinnamon raisin bagel with smoked salmon, cream cheese, dill leaves, capers, served with a side salad

## WHOLESOME BOWLS

#### Chia Seeds Pudding Bowl (V) (VG) (N) 51

Chia seeds soaked with almond milk and dates maple syrup, topped with fresh banana, cocoa nibs, and creamy peanut butter

#### Honey Granola Bowl (N) 42

Yogurt mix, vanilla extract, honey, granola, dry cranberry, and garnished with a mint leaf

#### Mixed Fruit Acai Bowl 55

Acai, fresh banana, mixed berries and granola

#### Strawberry Granola Bowl (N) 44

Yogurt mix, vanilla extract, strawberry sauce, chia seeds and granola







## HOMEMADE PANCAKES AND TOAST

#### Chocolate (N) 54

Nutella® chocolate, banana, vanilla ice cream and caramelized almonds, with Valhrona® garnish

#### Maple Fruit 63

Four (yes, four!) fluffy and maple-drizzled pancakes stacked with fresh strawberries, fresh bananas and sprinkled with icing sugar

#### Salted Caramel French Toast 61

Fresh mixed berries with vanilla ice cream and caramel strawberry sauce

#### Add the following to your pancakes

Chocolate 14 – Honey 12 – Maple syrup 12 Peanut butter 13 – Banana 16 – Strawberry sauce16

## **OUR FRESHLY TOASTED** FRENCH SOURDOUGHS

#### Berries Heaven NEW 58

A creamy cream cheese topped with fresh mixed berries compote and caramelized almonds on a freshly toasted French multigrain sourdough. Garnished with fresh basil and Sakura