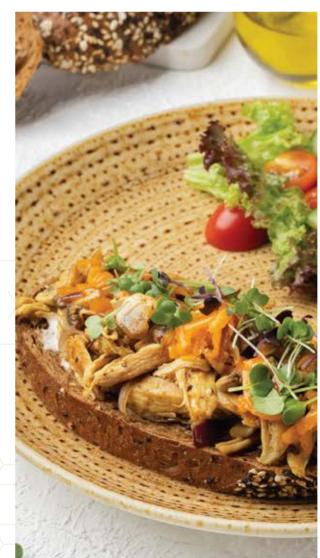

#### Chicken Mushroom Sandwich 61

Hand-pulled Cajun chicken breast, melted cheddar cheese, sautéed onions and mushrooms with garlic mayo sauce in a freshly toasted French Multigrain sourdough