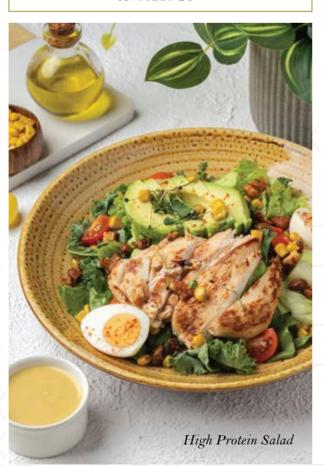

#### High Protein Salad (N) 67

Lettuce mix, sautéed sweet corn, cherry tomatoes, avocado slices, a hard-boiled egg, grilled chicken breast, caramelized nuts and honey mustard dressing